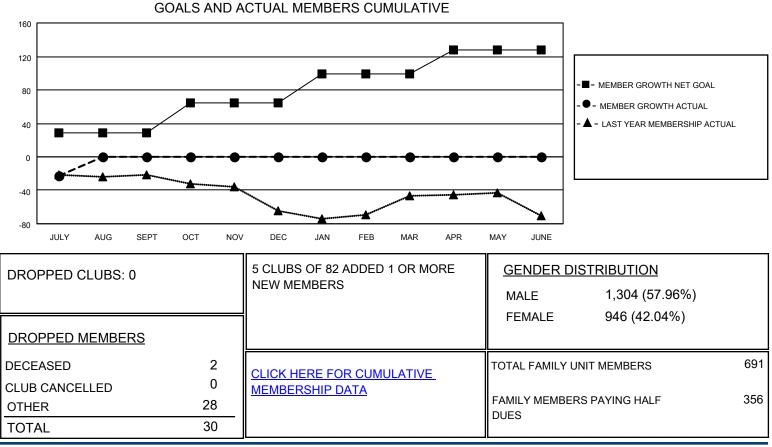

## GAT MONTHLY MEMBERSHIP PROGRESS REPORT

**Multiple District 44** 

LOCATION: NEW HAMPSHIRE

Results as of: 7/31/2020

| Clubs                 |               |           |               | Members               |                         |                         |                                                    |
|-----------------------|---------------|-----------|---------------|-----------------------|-------------------------|-------------------------|----------------------------------------------------|
| RESULTS FOR 2020-2021 |               |           |               | RESULTS FOR 2020-2021 |                         |                         |                                                    |
| QUARTER               | NEW CLUB GOAL | NEW CLUBS | DROPPED CLUBS | QUARTER               | MBER GROWTH NET<br>GOAL | MEMBER GROWTH<br>ACTUAL | DROPPED<br>MEMBERS ACTUAL<br>(including transfers) |
| JULY/AUG/SEPT         | 2             | 0         | 0             | JULY/AUG/SEPT         | 29                      | 8                       | 30                                                 |
| OCT/NOV/DEC           | 0             | 0         | 0             | OCT/NOV/DEC           | 35                      | 0                       | 0                                                  |
| JAN/FEB/MAR           | 1             | 0         | 0             | JAN/FEB/MAR           | 35                      | 0                       | 0                                                  |
| APR/MAY/JUNE          | 1             | 0         | 0             | APR/MAY/JUNE          | 29                      | 0                       | 0                                                  |