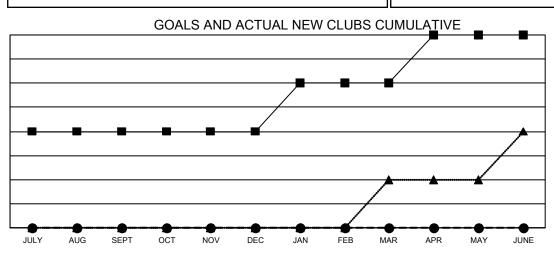

## GAT MONTHLY MEMBERSHIP PROGRESS REPORT

**Multiple District 44** 

LOCATION: NEW HAMPSHIRE

Results as of: 7/31/2020

| Clubs                 |               |           |               | Members               |                         |                         |                                                    |
|-----------------------|---------------|-----------|---------------|-----------------------|-------------------------|-------------------------|----------------------------------------------------|
| RESULTS FOR 2020-2021 |               |           |               | RESULTS FOR 2020-2021 |                         |                         |                                                    |
| QUARTER               | NEW CLUB GOAL | NEW CLUBS | DROPPED CLUBS | QUARTER               | MBER GROWTH NET<br>GOAL | MEMBER GROWTH<br>ACTUAL | DROPPED<br>MEMBERS ACTUAL<br>(including transfers) |
| JULY/AUG/SEPT         | 2             | 0         | 0             | JULY/AUG/SEPT         | 29                      | 8                       | 30                                                 |
| OCT/NOV/DEC           | 0             | 0         | 0             | OCT/NOV/DEC           | 35                      | 0                       | 0                                                  |
| JAN/FEB/MAR           | 1             | 0         | 0             | JAN/FEB/MAR           | 35                      | 0                       | 0                                                  |
| APR/MAY/JUNE          | 1             | 0         | 0             | APR/MAY/JUNE          | 29                      | 0                       | 0                                                  |

- CURRENT YEAR ACTUAL NEW CLUBS

- LAST YEAR ACTUAL NEW CLUBS